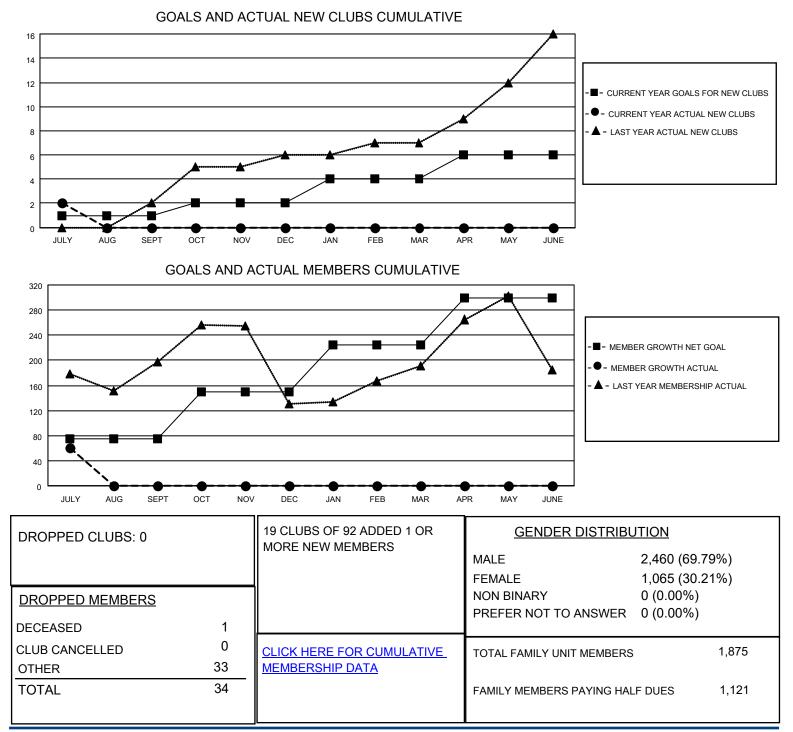

## LOCATION INDIA

District 3234H2

Results as of: 7/31/2022

| Clubs                 |               |           |               | Members               |                        |                         |                                                    |
|-----------------------|---------------|-----------|---------------|-----------------------|------------------------|-------------------------|----------------------------------------------------|
| RESULTS FOR 2022-2023 |               |           |               | RESULTS FOR 2022-2023 |                        |                         |                                                    |
| QUARTER               | NEW CLUB GOAL | NEW CLUBS | DROPPED CLUBS | QUARTER               | BER GROWTH NET<br>GOAL | MEMBER GROWTH<br>ACTUAL | DROPPED<br>MEMBERS ACTUAL<br>(including transfers) |
| JULY/AUG/SEPT         | 1             | 2         | 0             | JULY/AUG/SEPT         | 75                     | 116                     | 34                                                 |
| OCT/NOV/DEC           | 1             | 0         | 0             | OCT/NOV/DEC           | 75                     | 0                       | 0                                                  |
| JAN/FEB/MAR           | 2             | 0         | 0             | JAN/FEB/MAR           | 75                     | 0                       | 0                                                  |
| APR/MAY/JUNE          | 2             | 0         | 0             | APR/MAY/JUNE          | 75                     | 0                       | 0                                                  |